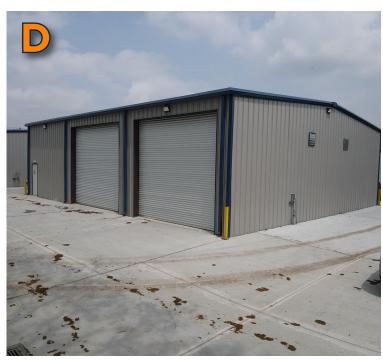

#### **WAREHOUSE D:**

Available Space: 3,000 SF Total

2,700 SF Warehouse | 300 SF Office

Year Built: 2021

**Doors:** (2) Grade Level (12' x 14')

**Construction:** Metal Build

Parking: (6) Spaces

Power: 3 Phase Heavy (480v - 800 Amps)

Fully Insulated

• LED Lighting / Outdoor Lighting

• Fully Fenced & Gated

• External Exhaust Fan

DREW ALTMANN
D / 713.275.3815
M / 713.828.9491
daltmann@fritscheanderson.com

OFFICE INTERIOR

**BRANDON WUNTCH** D / 713.275.3784 M / 713.882.1739 bwuntch@fritscheanderson.com DREW ALTMANN
D / 713.275.3815
M / 713.828.9491
daltmann@fritscheanderson.com