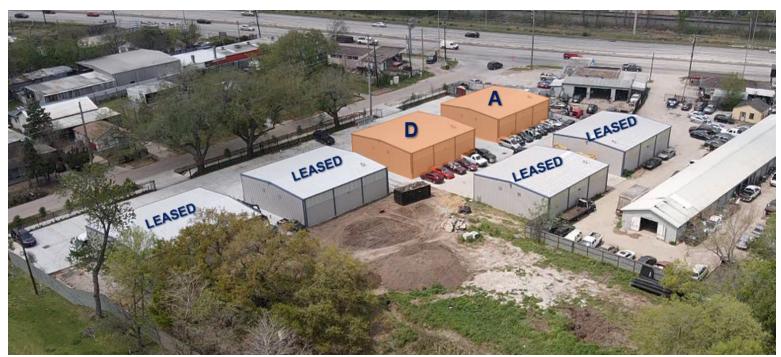

### WAREHOUSE A:

Available Space: 3,000 SF Total

2,700 SF Warehouse | 300 SF Office

Year Built: 2021

**Doors:** (2) Grade Level (12' x 14')

Construction: Metal Build

Parking: (6) Spaces

Power: 3 Phase Heavy (480v - 800 Amps)

#### **WAREHOUSE D:**

Available Space: 3,000 SF Total

2,700 SF Warehouse | 300 SF Office

Year Built: 2021

**Doors:** (2) Grade Level (12' x 14')

**Construction:** Metal Build

Parking: (6) Spaces

Power: 3 Phase Heavy (480v - 800 Amps)