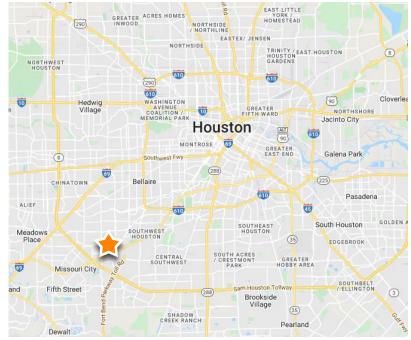

### **NOTES:**

- Located in Southwest Houston in close proximity to Highway 90/Main Street, Beltway 8, Fort Bend County Toll Road & Highway 59/Southwest Freeway.
- Caters to all industrial uses excluding Automotive workrelated; however, suitable for storage needs related to Automotive Collections.
- Newly developed space, fully gated/fenced with easy ingress & egress and access to all major throughfares in the area.