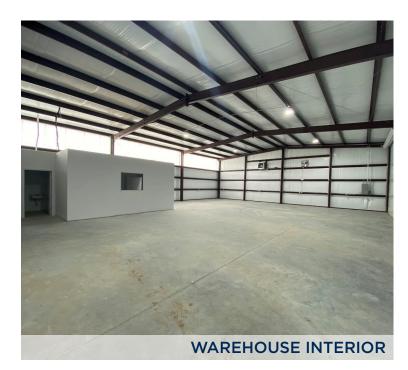

#### **PROPERTY FEATURES:**

Available Space: 6,000 SF Total

(2) 3,000 SF Warehouses

Year Built: 2021

**Asking Rate:** Contact Broker

### **NOTES:**

- Located in Southwest Houston in close proximity to Highway 90/Main Street, Beltway 8, Fort Bend County Toll Road & Highway 59/Southwest Freeway.
- Caters to all industrial uses excluding Automotive workrelated; however, suitable for storage needs related to Automotive Collections.
- Newly developed space, fully gated/fenced with easy ingress & egress and access to all major throughfares in the area.