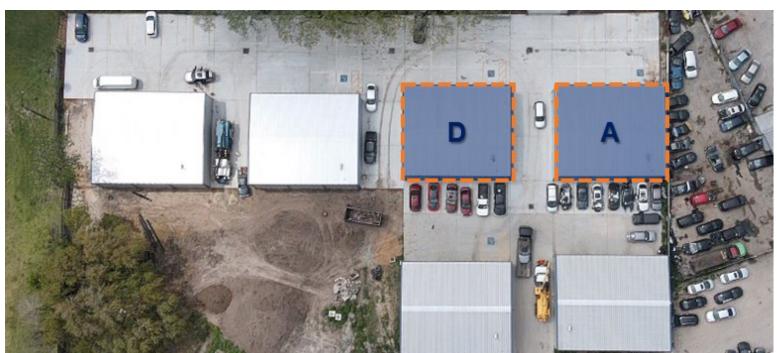

### WAREHOUSE A:

Available Space: 3,000 SF Total

2,700 SF Warehouse | 300 SF Office

Year Built: 2021

**Doors:** (2) Grade Level (12' x 14')

Construction: Metal Build

Parking: (6) Spaces

Power: 3 Phase Heavy (480v - 800 Amps)

#### **WAREHOUSE D:**

Available Space: 3,000 SF Total

2,700 SF Warehouse | 300 SF Office

Year Built: 2021

**Doors:** (2) Grade Level (12' x 14')

**Construction:** Metal Build

Parking: (6) Spaces

Power: 3 Phase Heavy (480v - 800 Amps)