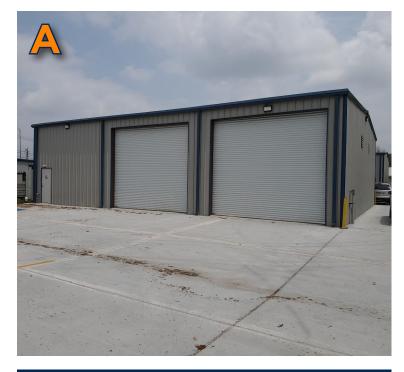

### WAREHOUSE A:

Available Space: 3,000 SF Total

2,700 SF Warehouse | 300 SF Office

Year Built: 2021

**Doors:** (2) Grade Level (12' x 14')

Construction: Metal Build

Parking: (6) Spaces

Power: 3 Phase Heavy (480v - 800 Amps)

• Fully Insulated

Space Notes:

• LED Lighting / Outdoor Lighting

• Fully Fenced & Gated

• External Exhaust Fan