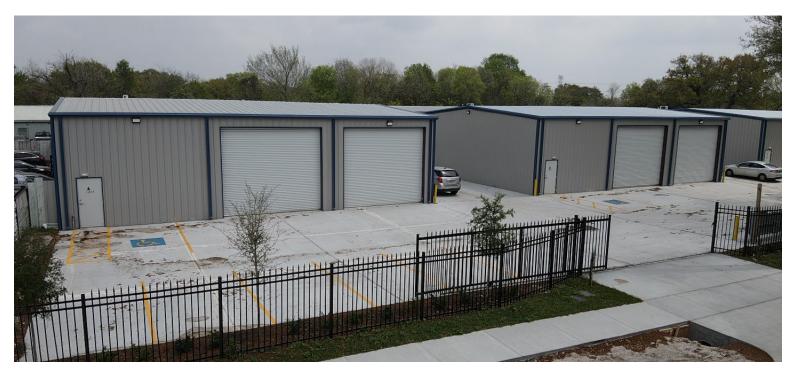

#### **PROPERTY FEATURES:**

Available Space: 6,000 SF Total

(2) 3,000 SF Warehouses

Year Built: 2021

**Asking Rate:** Contact Broker

### WAREHOUSE A:

Available Space: 3,000 SF Total

2,700 SF Warehouse | 300 SF Office

Year Built: 2021

**Doors:** (2) Grade Level (12' x 14')

Construction: Metal Build

Parking: (6) Spaces

Power: 3 Phase Heavy (480v - 800 Amps)

#### **WAREHOUSE D:**

Available Space: 3,000 SF Total

2,700 SF Warehouse | 300 SF Office

Year Built: 2021

**Doors:** (2) Grade Level (12' x 14')

**Construction:** Metal Build

Parking: (6) Spaces

Power: 3 Phase Heavy (480v - 800 Amps)